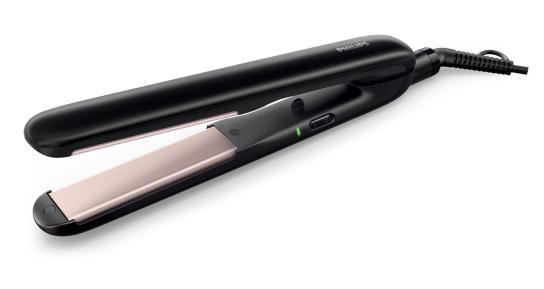

Philips EssentialCare Straightener

Ceramic Tourmaline plates Longer plates (100mm) 210C professional temperature

HP8321/00

#### Straightener Ceramic Tourmaline plates Longer plates (100mm), 210C professional temperature

HP8321/00