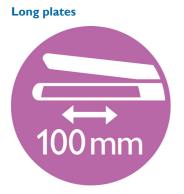

### with 100mm long plates

Specially designed for speed and ease of use, the longer plates of the new Essential Care straightener allow you to get the straight look you want faster, while being gentle on your hair.

## Highlights

The longer plates enable a better contact with the hair and help you achieve perfect straightening results in less time.